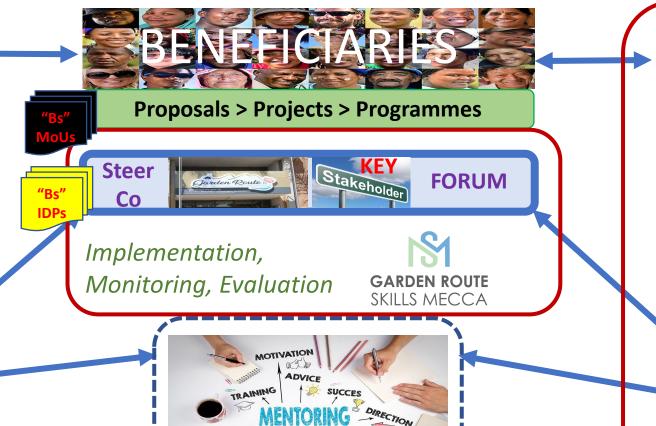

## Garden Route Skills Summit Skills Mecca Projects and the GDS





















Garden Route District Municipality, the leading, enabling and inclusive district, characterised by equitable and sustainable development, high quality of life and equal opportunities for all.











WCG Growth for Jobs Strategy (G4J) – Priority Focus Area 7 Improved Access to Economic Opportunities and Employability

Joint District Metro Approach / District Development Model Garden Route Growth and Development Strategy

## Implementation Framework





## Aligning GDS and Skills Mecca Projects

• Skills Mecca is 100% aligned to the Growth Development Strategy



## Proposed Projects from Business Today

• Skills Mecca is 100% aligned to the Growth Development Strategy