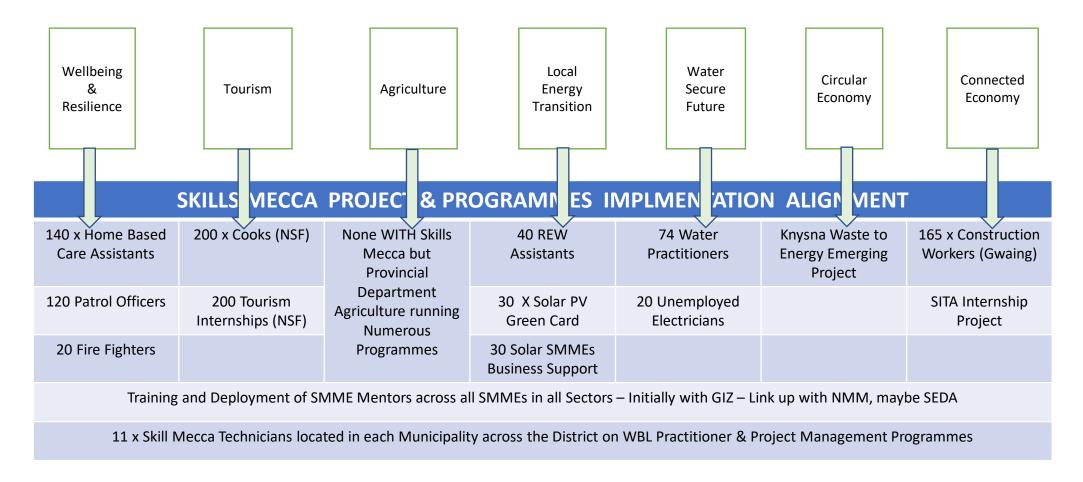

## Aligning GDS and Skills Mecca Projects

• Skills Mecca is 100% aligned to the Growth Development Strategy

## Proposed Projects from Business Today

• Skills Mecca is 100% aligned to the Growth Development Strategy