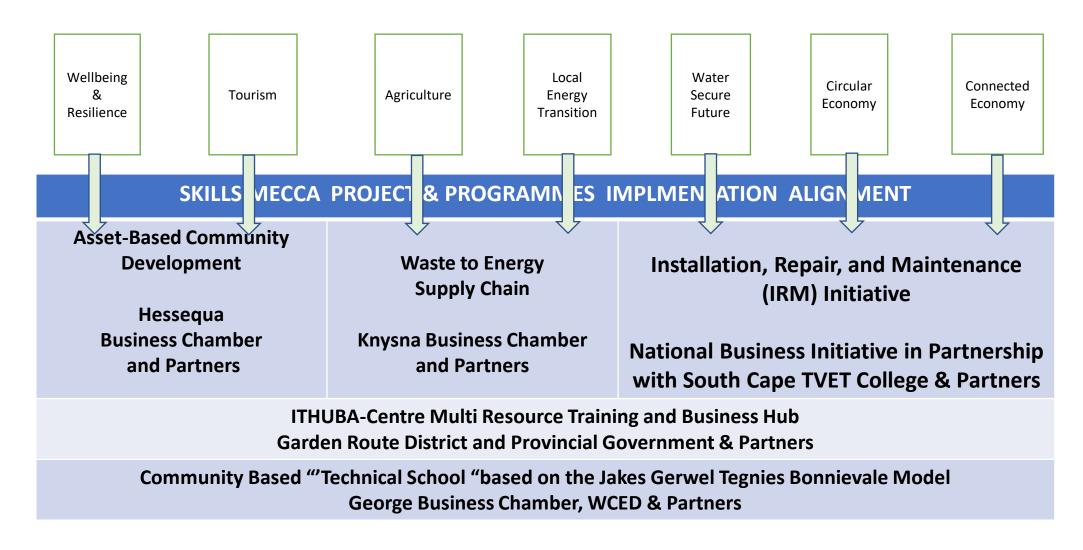

## Implementation Framework

## Aligning GDS and Skills Mecca Projects

• Skills Mecca is 100% aligned to the Growth Development Strategy

## Proposed Projects from Business Today

• Skills Mecca is 100% aligned to the Growth Development Strategy