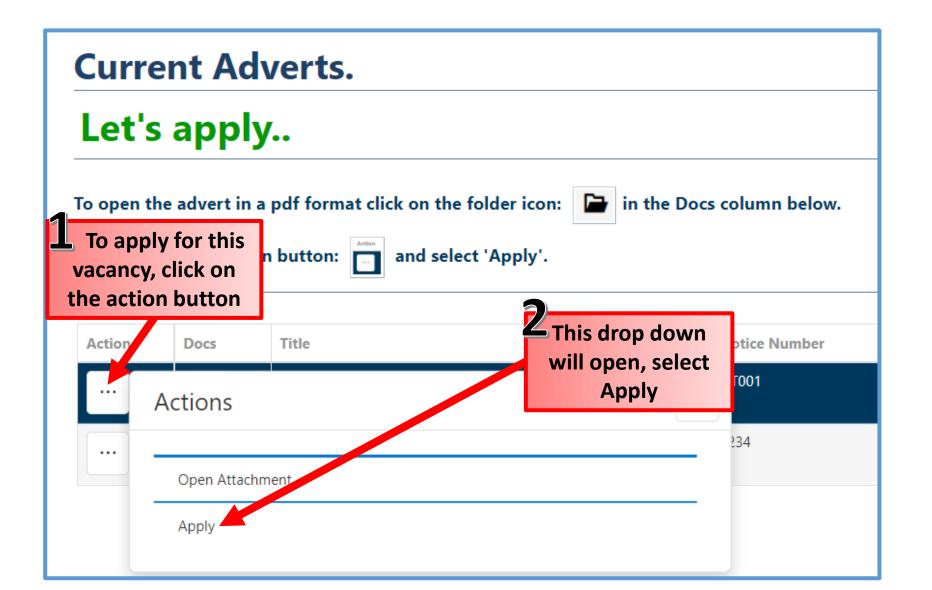

### Home Page To Apply, click on the Current Adverts tab

How to view more information on the advert

| Current Adverts.   |                            |                                                                                                                       |                 |              |  |  |  |  |  |
|--------------------|----------------------------|-----------------------------------------------------------------------------------------------------------------------|-----------------|--------------|--|--|--|--|--|
| Let's              | Let's apply                |                                                                                                                       |                 |              |  |  |  |  |  |
| o apply<br>All nev | click on acti<br>w vacanci | ion button: and select 'Apply'.                                                                                       | s column below. |              |  |  |  |  |  |
| Action             | Docs                       | Title                                                                                                                 | Notice Number   | Closing Date |  |  |  |  |  |
|                    |                            | Administrator Collaborator This is a test, Do not apply for this.                                                     | NT001           | 2024-02-28   |  |  |  |  |  |
|                    |                            | 200 Occupation I Certificate: Cook Training Opportunities A Skills<br>Mecca Initiation Click on the<br>folder icon to | 1234            | 2024-03-31   |  |  |  |  |  |
|                    |                            | view the Advert<br>document                                                                                           |                 |              |  |  |  |  |  |