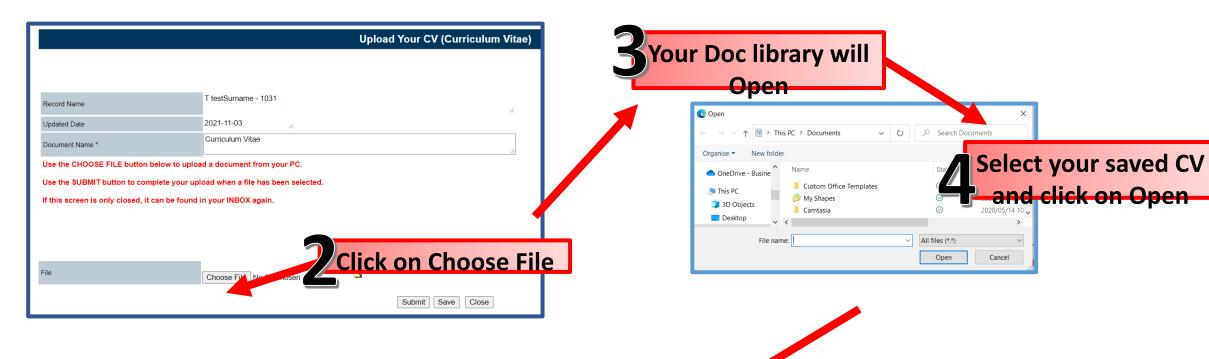

### Profile: Upload of CV

Next window will open for you to upload your CV

The document name will pull into this field, this means the document is attached.