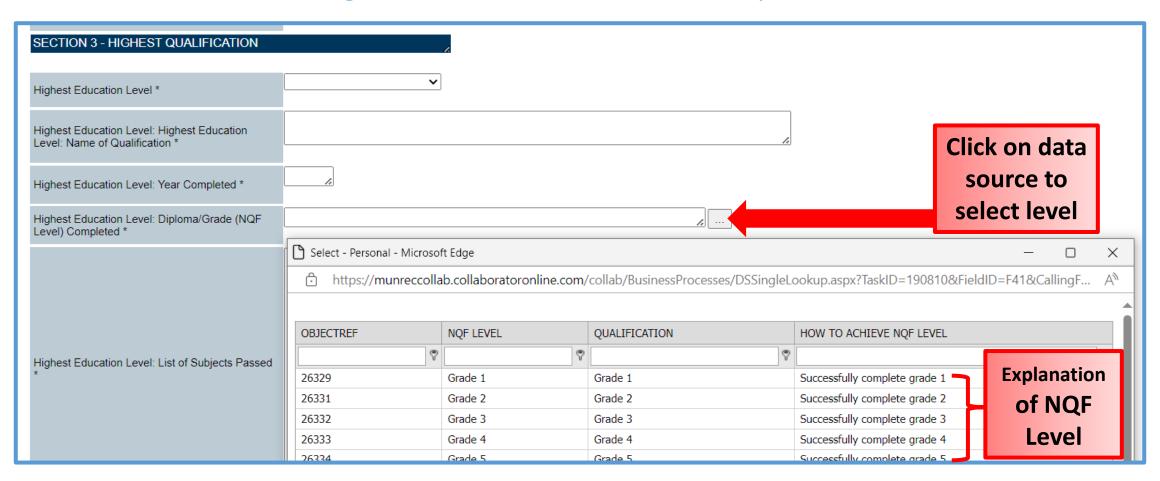

|                       |
| Surname *                   | TestSurname                                              | <i>(</i>              |
| Full Names *                |                                                          | 6                     |
| Initials *                  | Τ                                                        |                       |
| Home/Cell Number *          |                                                          | 4                     |
| Alternate Contact Detail *  |                                                          | 6                     |
| E-mail Address *            |                                                          | h                     |

#### Highest Qualification – NQF Explanation



#### Highest Qualification – NQF Explanation



#### Highest Qualification – NQF Explanation



#### Other Qualifications – Fill in second Qualification



# **Profile**References and submit



When all the pink highlighted fields are filled in, you can submit your profile

### Profile: Upload of CV

Next window will open for you to upload your CV



The document name will pull into this field, this means the document is attached.



### Profile: Upload of ID Document





### Profile: <u>Upload</u> of Driver's License

If you selected in your profile that you do have a driver's license, this window will open.



### Profile: Upload of Qualifications



#### **Profile: Notification**

When you completed your profile, you will receive a notification informing you that your profile was suc