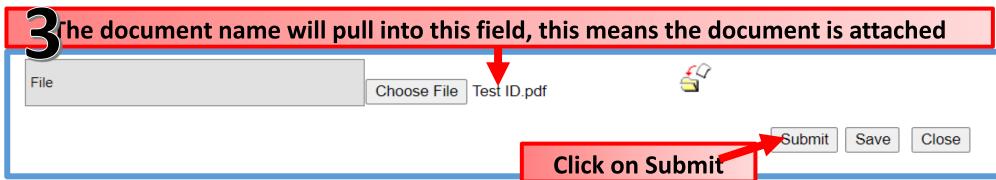

| 4                     |
| Alternate Contact Detail *  |                                                          | 6                     |
| E-mail Address *            |                                                          | h                     |

#### Highest Qualification – NQF Explanation



#### Highest Qualification – NQF Explanation



#### Highest Qualification – NQF Explanation



#### Other Qualifications – Fill in second Qualification



# **Profile**References and submit



When all the pink highlighted fields are filled in, you can submit your profile

### Profile: Upload of CV

Next window will open for you to upload your CV



The document name will pull into this field, this means the document is attached.



### Profile: Upload of ID Document





### Profile: <u>Upload</u> of Driver's License

If you selected in your profile that you do have a driver's license, this window will open.



### Profile: Upload of Qualifications



#### **Profile: Notification**

When you completed your profile, you will receive a notification informing you that your profile was successfully created





# Thank you for your time!

Your route to prosperity

Jou roete na vooruitgang

Indlela yakho eya empumelelweni