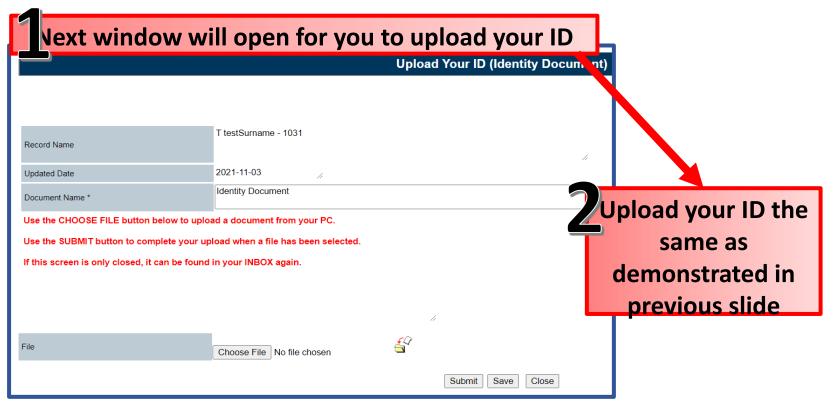

| 4                     |
| Alternate Contact Detail *  |                                                          | 6                     |
| E-mail Address *            |                                                          | h                     |

#### Highest Qualification – NQF Explanation



#### Highest Qualification – NQF Explanation



#### Highest Qualification – NQF Explanation



#### Other Qualifications – Fill in second Qualification



# **Profile**References and submit



When all the pink highlighted fields are filled in, you can submit your profile

### Profile: Upload of CV

Next window will open for you to upload your CV



The document name will pull into this field, this means the document is attached.



### Profile: Upload of ID Document





### Profile: <u>Upload</u> of Driver's License

If you selected in your profile that you do have a driver's license, this window will open.



### Profile: Upload of Qualifications



#### **Profile: Notification**

When you completed your profile, you will receive a notification informing you that your profile was successfully created





# Thank you for your time!

Your route to prosperity

Jou roete na vooruitgang

Indlela yakho eya empumelelweni