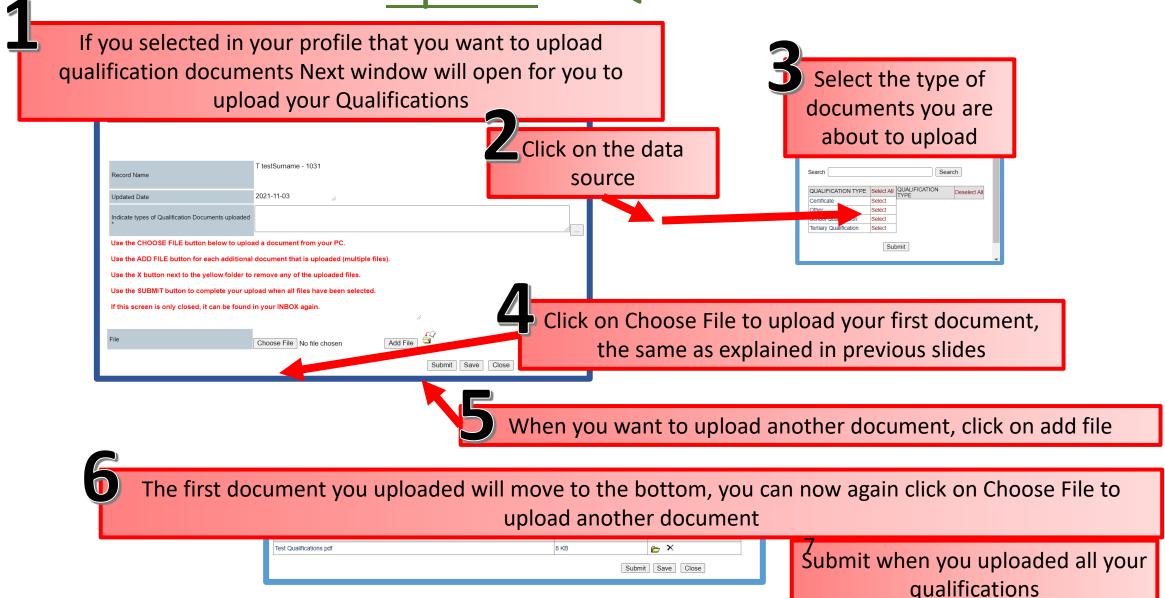

### Profile: Upload of Qualifications

#### Check for duplicates

A new window will open where you will have to complete all the applicable fields. Scroll down and complete all applicable fields.

|                             | Complete Your Une                                        | employment Profile    |
|-----------------------------|----------------------------------------------------------|-----------------------|
|                             |                                                          |                       |
| Page Note 2                 | Use the SAVE button to save data while capturing.        | 6                     |
| Page Note 3                 | If this screen is closed, it can be found in your INBOX. | <i>/</i> -            |
| Page Note 4                 | Use the SUBMIT button to complete capturing when done.   | <i>/</i> <sub>6</sub> |
| Page Note 1                 | All Compulsory fields MUST be completed.                 | <i>/</i> -            |
| Record Name                 | T TestSurname - 7703130405089                            | /.                    |
| SECTION 1 - PERSONAL DETAIL |                                                          |                       |
| ID Number                   | 7703130405089 //                                         |                       |
| Age *                       |                                                          |                       |
| Surname *                   | TestSurname                                              | <i>(</i>              |
| Full Names *                |                                                          | 6                     |
| Initials *                  | Τ                                                        |                       |
| Home/Cell Number *          |                                                          | 4                     |
| Alternate Contact Detail *  |                                                          | 6                     |
| E-mail Address *            |                                                          | h                     |