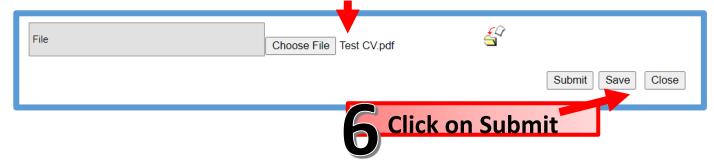

### Profile: Upload of CV

Next window will open for you to upload your CV

The document name will pull into this field, this means the document is attached.