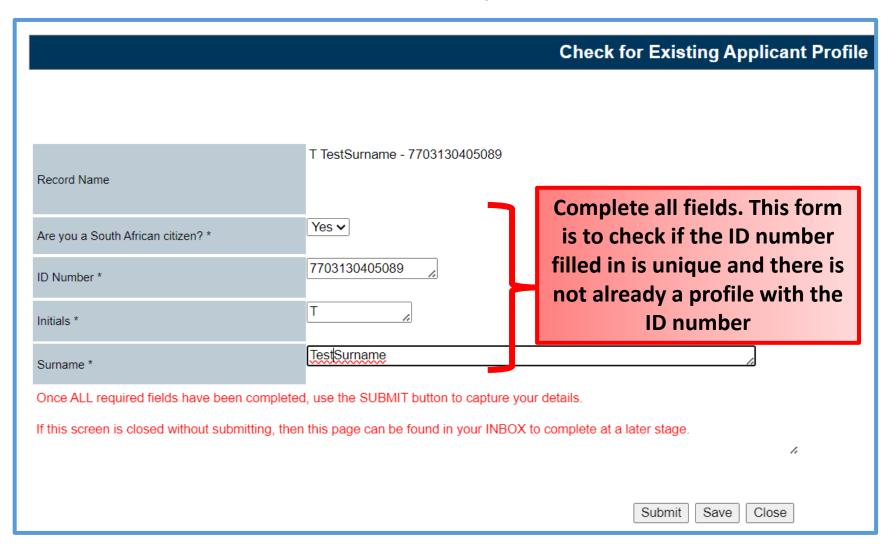

#### Check for duplicates

A new window will open where you will have to complete all the applicable fields. Scroll down and complete all applicable fields.

|                             | Complete Your Une                                        | employment Profile    |
|-----------------------------|----------------------------------------------------------|-----------------------|
|                             |                                                          |                       |
| Page Note 2                 | Use the SAVE button to save data while capturing.        | 6                     |
| Page Note 3                 | If this screen is closed, it can be found in your INBOX. | <i>/</i> -            |
| Page Note 4                 | Use the SUBMIT button to complete capturing when done.   | <i>/</i> <sub>6</sub> |
| Page Note 1                 | All Compulsory fields MUST be completed.                 | <i>/</i> -            |
| Record Name                 | T TestSurname - 7703130405089                            | /.                    |
| SECTION 1 - PERSONAL DETAIL |                                                          |                       |
| ID Number                   | 7703130405089 //                                         |                       |
| Age *                       |                                                          |                       |
| Surname *                   | TestSurname                                              | <i>(</i>              |
| Full Names *                |                                                          | 6                     |
| Initials *                  | Τ                                                        |                       |
| Home/Cell Number *          |                                                          | 4                     |
| Alternate Contact Detail *  |                                                          | 6                     |
| E-mail Address *            |                                                          | h                     |