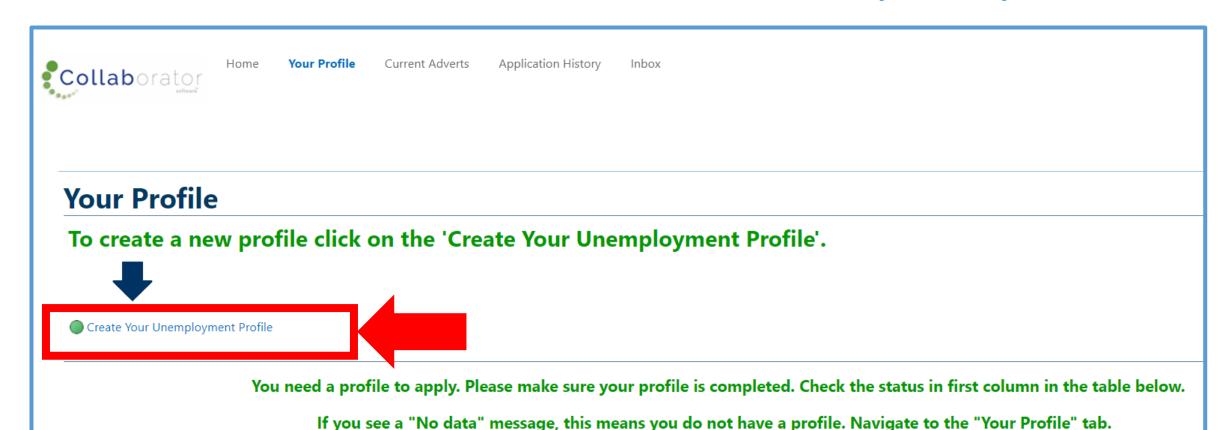

## Home Page

First create your profile. Click on the 'Your Profile' tab.

Click on: Ocreate Your Unemployment Profile to create your profile