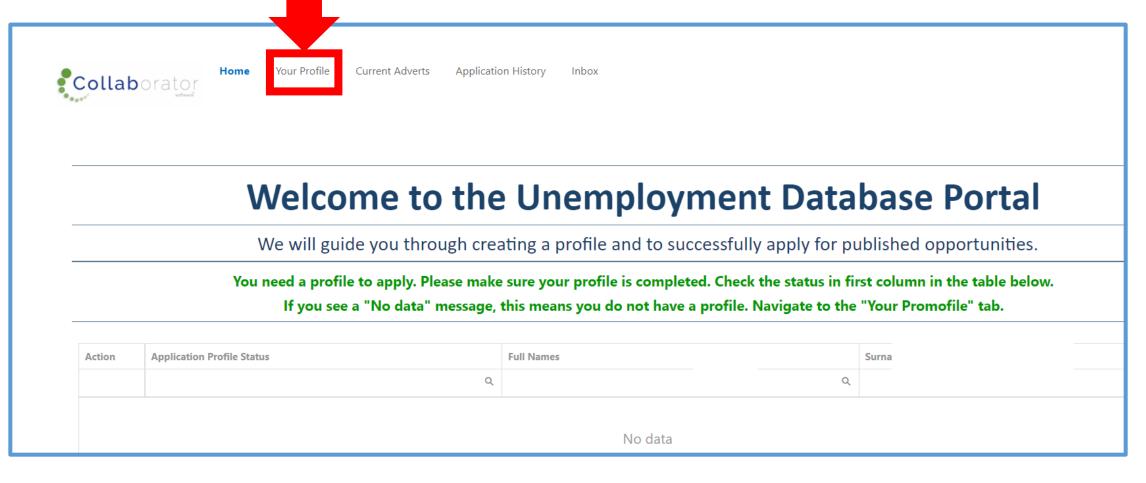

## Home Page

First create your profile. Click on the 'Your Profile' tab.

Click on: Ocreate Your Unemployment Profile to create your profile