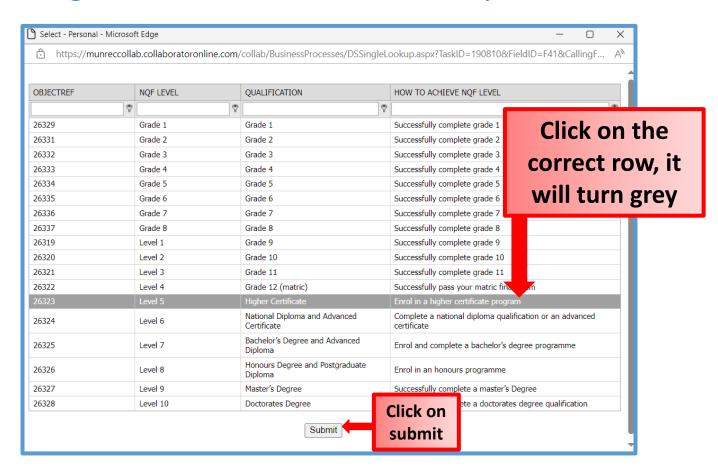

|
| Surname *                   | TestSurname                                              | <i>(</i>              |
| Full Names *                |                                                          | 6                     |
| Initials *                  | Τ                                                        |                       |
| Home/Cell Number *          |                                                          | 4                     |
| Alternate Contact Detail *  |                                                          | 6                     |
| E-mail Address *            |                                                          | h                     |

#### Highest Qualification – NQF Explanation



#### Highest Qualification – NQF Explanation



#### Highest Qualification – NQF Explanation



#### Other Qualifications – Fill in second Qualification



# **Profile**References and submit



When all the pink highlighted fields are filled in, you can submit your profile

### Profile: Upload of CV

Next window will open for you to upload your CV



The document name will pull into this field, this means the document is attached.



### Profile: Upload of ID Document





### Profile: <u>Upload</u> of Driver's License

If you selected in your profile that you do have a driver's license, this window will open.



### Profile: Upload of Qualifications



#### **Profile: Notification**

When you completed your profile, you will receive a notification informing you that your profile was successfully created





# Thank you for your time