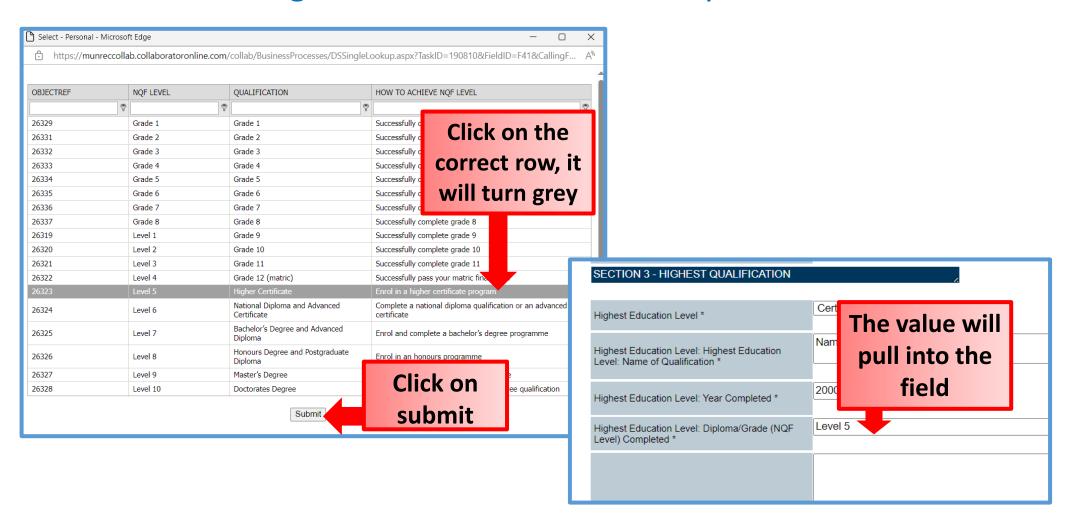

estSurname                                              | <i>(</i>              |
| Full Names *                |                                                          | 6                     |
| Initials *                  | Τ                                                        |                       |
| Home/Cell Number *          |                                                          | 4                     |
| Alternate Contact Detail *  |                                                          | 6                     |
| E-mail Address *            |                                                          | h                     |

#### Highest Qualification – NQF Explanation



#### Highest Qualification – NQF Explanation



#### Highest Qualification – NQF Explanation



#### Other Qualifications – Fill in second Qualification



# **Profile**References and submit



When all the pink highlighted fields are filled in, you can submit your profile

### Profile: Upload of CV

Next window will open for you to upload your CV



The document name will pull into this field, this means the document is attached.



### Profile: Upload of ID Document





### Profile: <u>Upload</u> of Driver's License

If you selected in your profile that you do have a driver's license, this window will open.



### Profile: Upload of Qualifications



#### **Profile: Notification**

When you completed your profile, you will receive a notification informing you that your profile was successfully created





# Thank you for your time!

Your route to prosperity

Jou roete na voorui