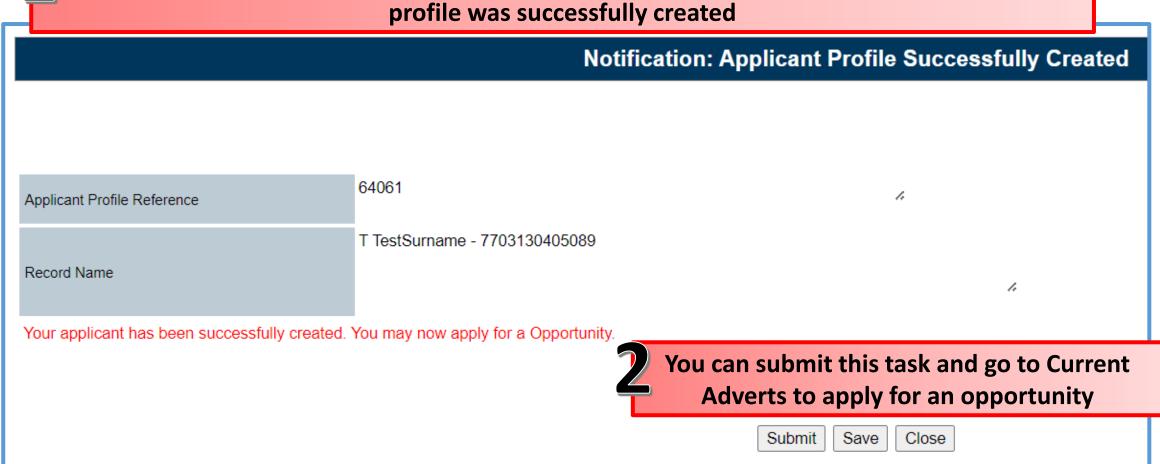

#### **Profile: Notification**

When you completed your profile, you will receive a notification informing you that your profile was successfully created