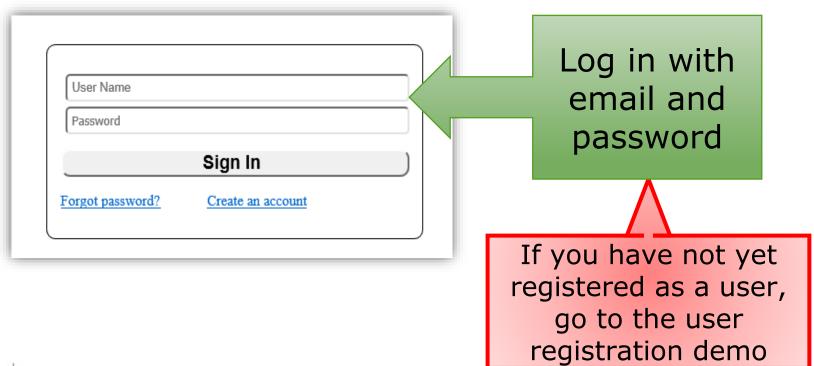

## Log In

https://munrec.collaboratoronline.com/Unemployment%20Database/ layouts/15/start.aspx#/