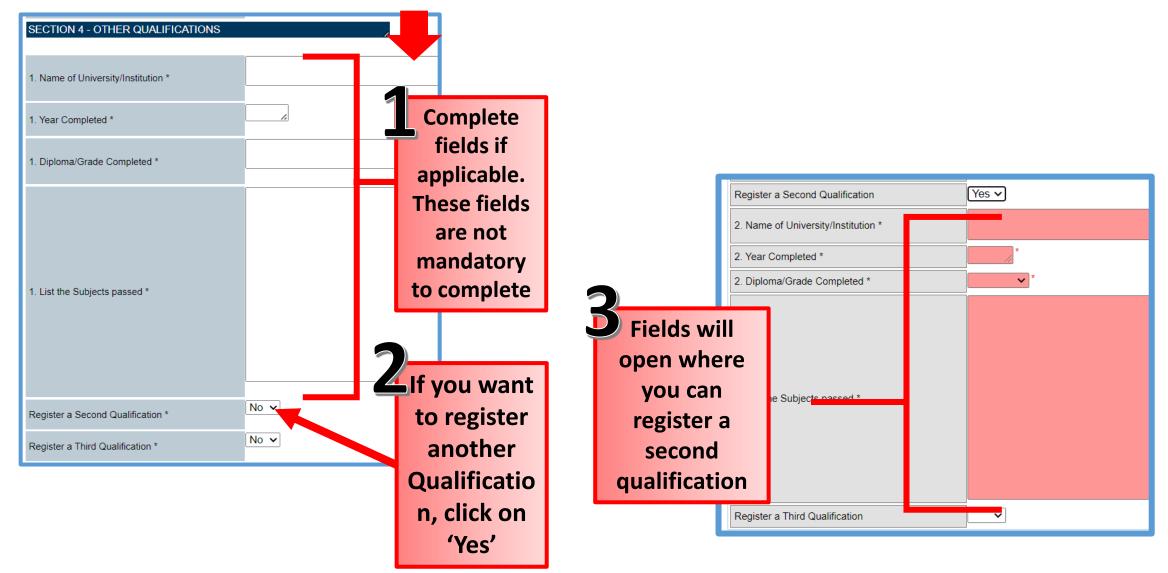

>(</i>              |
| Full Names *                |                                                          | 6                     |
| Initials *                  | Τ                                                        |                       |
| Home/Cell Number *          |                                                          | 4                     |
| Alternate Contact Detail *  |                                                          | 6                     |
| E-mail Address *            |                                                          | h                     |

#### Highest Qualification – NQF Explanation



#### Highest Qualification – NQF Explanation



#### Highest Qualification – NQF Explanation



#### Other Qualifications – Fill in second Qualification



# **Profile**References and submit



When all the pink highlighted fields are filled in, you can submit your profile

### Profile: Upload of CV

Next window will open for you to upload your CV



The document name will pull into this field, this means the document is attached.



### Profile: Upload of ID Document





### Profile: <u>Upload</u> of Driver's License

If you selected in your profile that you do have a driver's license, this window will open.



### Profile: Upload of Qualifications



#### **Profile: Notification**

When you completed your profile, you will receive a notification informing you that your profile was successfully created





# Thank you for your time!

Your route to prosperity

Jou roete na vooruitgang

Indlela yakho eya empumelelweni