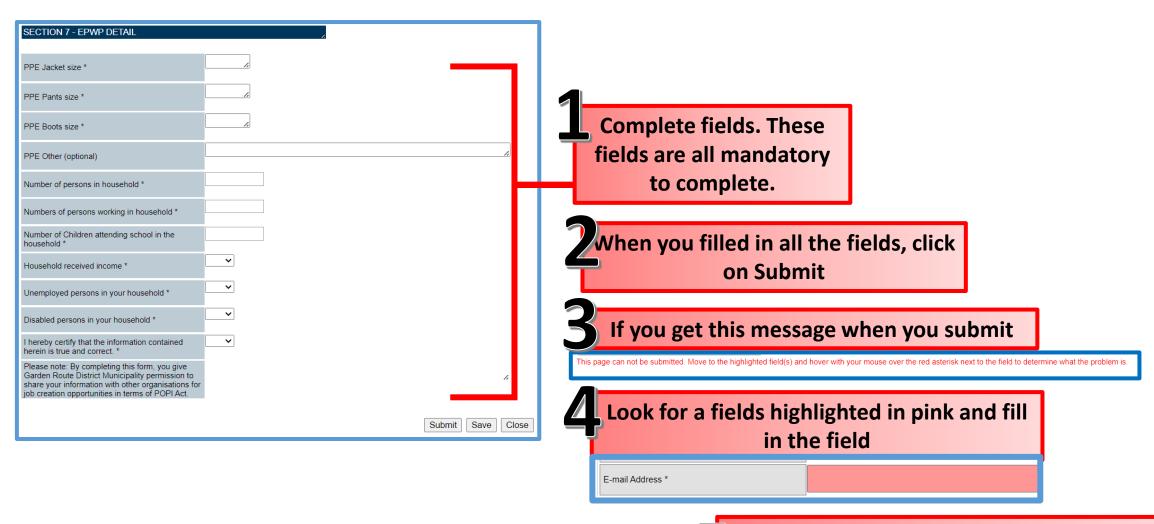

# **Profile**References and submit

When all the pink highlighted fields are filled in, you can submit your profile