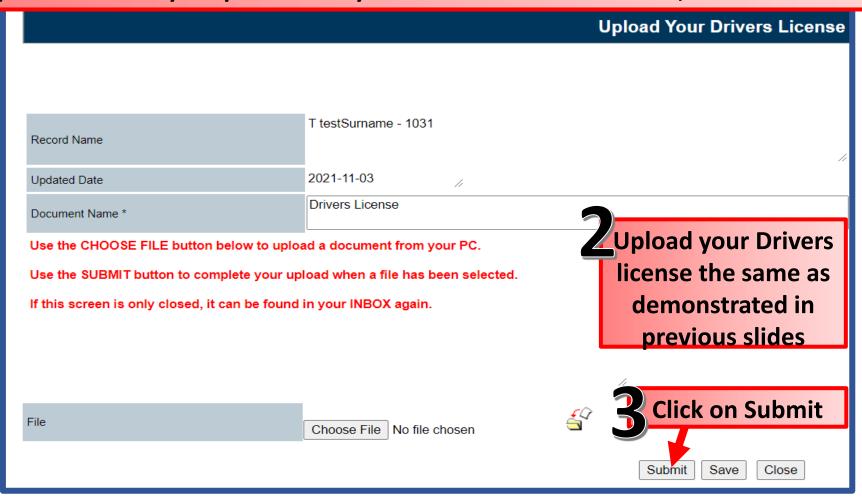

### Profile: <u>Upload</u> of Driver's License

If you selected in your profile that you do have a driver's license, this window will open.