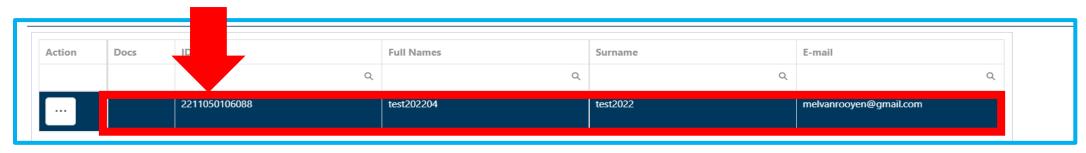

#### **UNEMPLOYMENT DATABASE**

How to update your documents on your profile?





















Garden Route District Municipality, the leading, enabling and inclusive district, characterised by equitable and sustainable development, high quality of life and equal opportunities for all.

## Home Page

# Click on the icon 'Your Profile'



### Your Profile Page

#### Click on your profile:





### Your Profile Page

If you want to update any other Document, please select a different tab and do the same as indicated on previous pages



## Update Your Document



#### Upload Multiple documents (Only on qualification form)



The first document you uploaded will move to the bottom, you can now again click on Choose File to upload another document

Submit when you uploaded all your documents



# Thank you for your time!

Your route to prosperity

Jou roete na vooruitgang

Indlela yakho eya empumelelweni