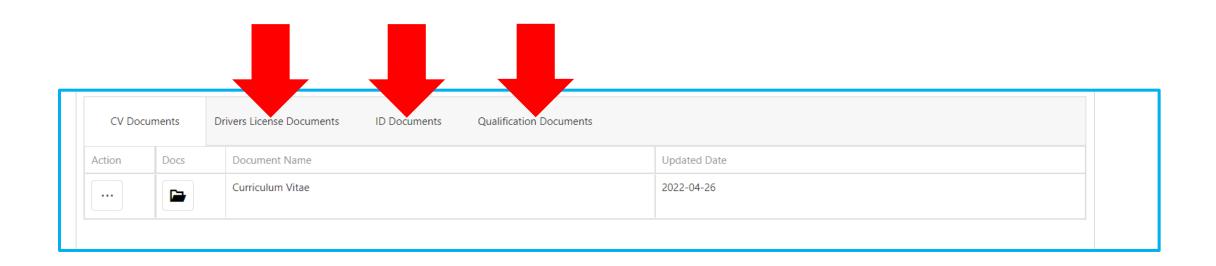

### Your Profile Page

If you want to update any other Document, please select a different tab and do the same as indicated on previous pages