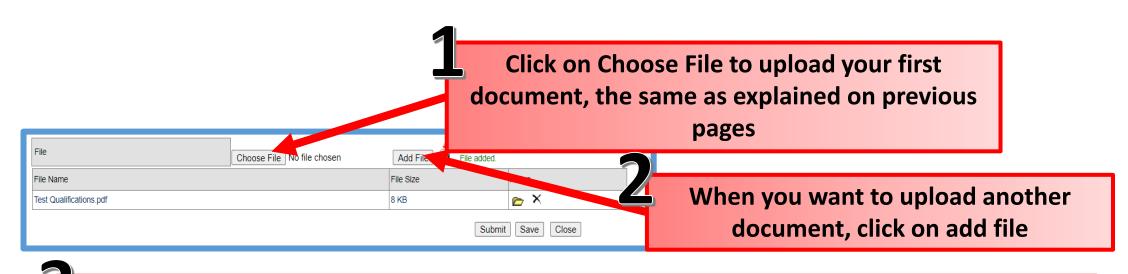

#### Upload Multiple documents (Only on qualification form)

The first document you uploaded will move to the bottom, you can now again click on Choose File to upload another document

Submit when you uploaded all your documents