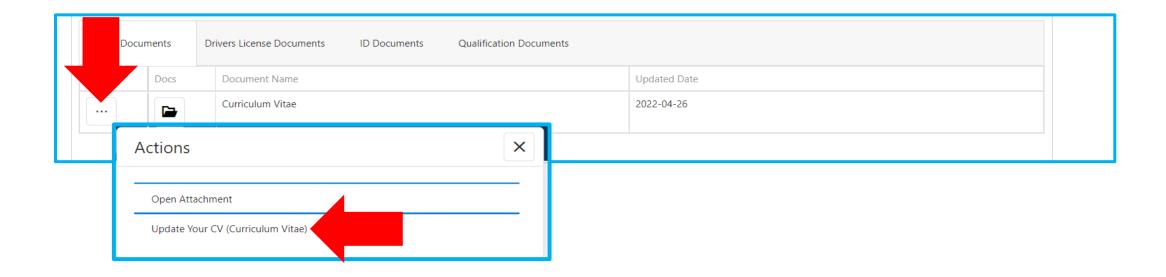

#### **UNEMPLOYMENT DATABASE**

How to update your documents on your profile?





















Garden Route District Municipality, the leading, enabling and inclusive district, characterised by equitable and sustainable development, high quality of life and equal opportunities for all.

## Home Page

# Click on the icon 'Your Profile'



### Your Profile Page

#### Click on your profile:





### Your Profile Page

If you want to update any other Document, please select a different tab and do the same as indicated on previous pages



## Update Your Document



#### Upload Multiple documents (Only on qualification form)



The first document you uploaded will move to the bottom, you can now again click on Choose File to upload another document

Submit when you uploaded all your documents



# Thank you for your time!

Your route to prosperity

Jou roete na vooruitgang

Indlela yakho eya empumelelweni