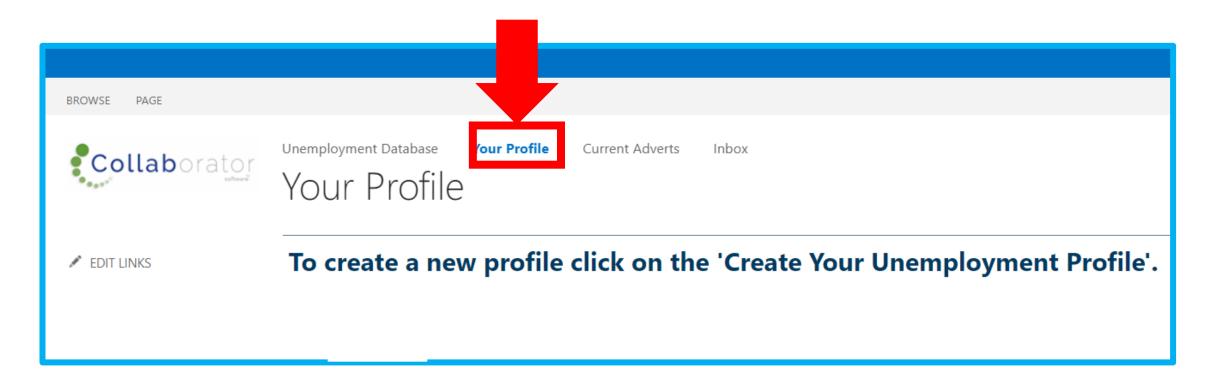

#### **UNEMPLOYMENT DATABASE**

How to update your documents on your profile?





















Garden Route District Municipality, the leading, enabling and inclusive district, characterised by equitable and sustainable development, high quality of life and equal opportunities for all.

## Home Page

# Click on the icon 'Your Profile'



### Your Profile Page

#### Click on your profile:





### Your Profile Page

If you want to update any other Document, please select a different tab and do the same as indicated on previous pages



## Update Your Document



#### Upload Multiple documents (Only on qualification form)



The first document you uploaded will move to the bottom, you can now again click on Choose File to upload another document

Submit when you uploaded all your documents



# Thank you for your time!

Your route to prosperity

Jou roete na vooruitgang

Indlela yakho eya empumelelweni