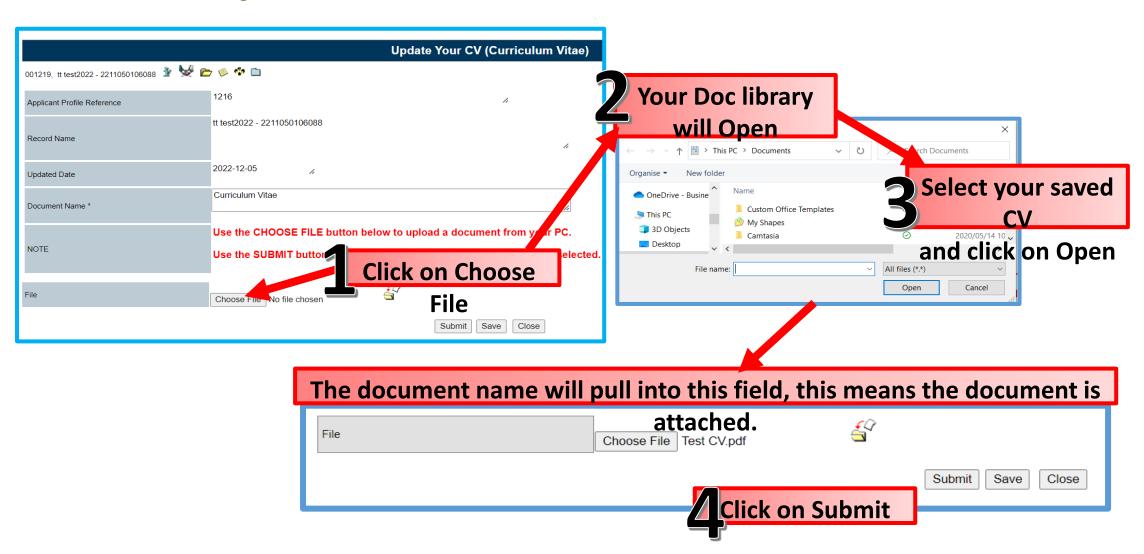

#### **UNEMPLOYMENT DATABASE**

How to update your documents on your profile?





















Garden Route District Municipality, the leading, enabling and inclusive district, characterised by equitable and sustainable development, high quality of life and equal opportunities for all.

## Home Page

# Click on the icon 'Your Profile'



### Your Profile Page

#### Click on your profile:





### Your Profile Page

If you want to update any other Document, please select a different tab and do the same as indicated on previous pages



## Update Your Document



#### Upload Multiple documents (Only on qualification form)



The first document you uploaded will move to the bottom, you can now again click on Choose File to upload another document

Submit when you uploaded all your documents



# Thank you for your time!

Your route to prosperity

Jou roete na vooruitgang

Indlela yakho eya empumelelweni